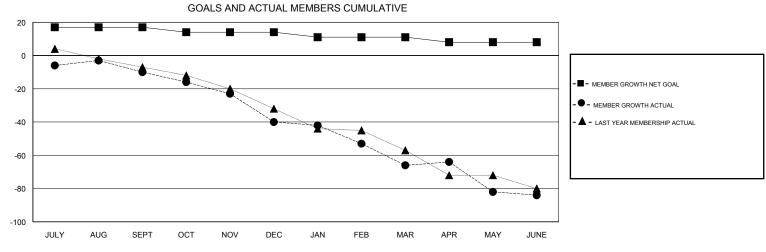

## GMT: OPEN **LOCATION AUSTRALIA GMT CA** Clubs Members RESULTS FOR 2017-2018 RESULTS FOR 2017-2018 NEW CLUB GOAL NEW CLUBS DROPPED CLUBS MEMBER GROWTH NET MEMBER GROWTH DROPPED QUARTER QUARTER GOAL ACTUAL MEMBERS ACTUAL (including transfers) 0 0 17 33 37 JULY/AUG/SEPT JULY/AUG/SEPT 0 -3 19 46 OCT/NOV/DEC OCT/NOV/DEC 0 0 -3 1 24 46 JAN/FEB/MAR JAN/FEB/MAR 0 0 0 -3 45 57 APR/MAY/JUNE APR/MAY/JUNE